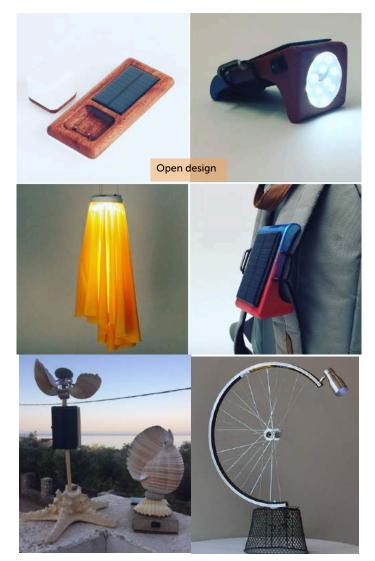

#### ORIGAMI SOLAR HOUSE with PLUG-AND-PLAY SOLAR LAMP KIT 30 CHF

Comes with Plug and Play kit. Time taken: 15

Contains: Recycled carton origami house, plug and play kit, Instructions. Video Solar house: https://goo.gl/4PbvXk

Good for 8-15 years old A perfect present to your kid to teach him about design, solar and sustainability.

## SOLAR CAP

This makes assembling and designing the lamp much easier without limiting your creativity. Contains 1 black cap for solar panel and switch, 1 white cap to hold the battery and the LED, two brass nut and bolt to close the caps.
Solar cap with slots for all the circuit components.
One-stop solution for neatly fitting all of the components together.
Video Solar cap

https://goo.gl/p6bK85

Anyone

**LED**safari